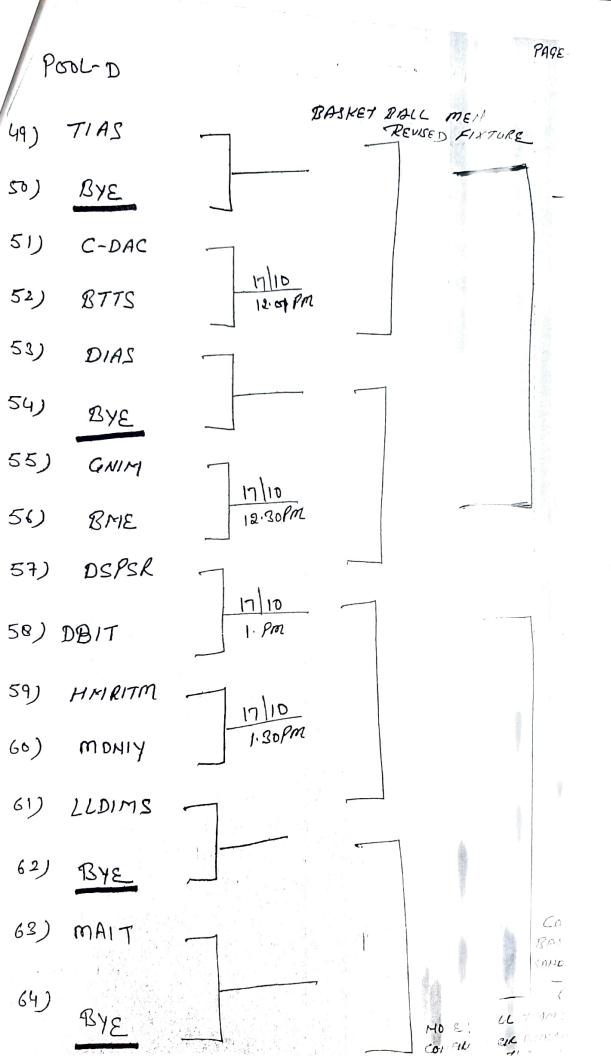

BYE

VIPS

30)

31)

4A-7

|     | Pool-c   | BASKET BALL WORD |    |
|-----|----------|------------------|----|
| 33) | USS-EDC  | PENSED FIXTUR    | €_ |
| 34) |          |                  |    |
|     | BYE      |                  |    |
| 35) | SGT-BIMT | 17/10            |    |
| 36) | MDNIY    | 10. AM           |    |
| 37) | MBS-SPA  | ما (در           |    |
| 38) | RDIAS    | 10.30 AM         |    |
| 39) | TIPS     |                  |    |
| 40) | BYE      |                  |    |
| 41) | AIE      | 17/10            |    |
| 42) | JIMS·VK  | 11. suAm         |    |
| 43) | ISICIRS  | 71110            |    |
| 44) | MAIMS    | 11.36AM          |    |

45) IVS

46) IINTM TIBIOSPIN

47) CPJCHS

ALL TEAM SHOULD CONFIRM HIEIR

AHD -

BD ALL BAI MERINA

1-1